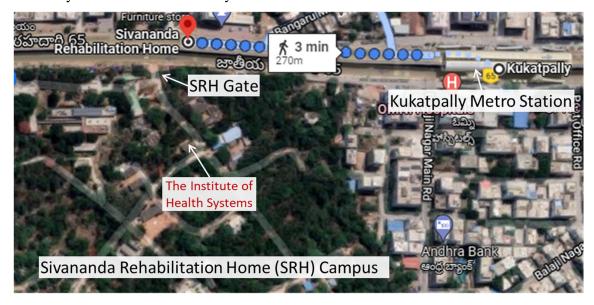

## How to Reach the Institute of Health Systems (IHS)

The Institute of Health Systems is located in the Sivananda Rehabilitation Home Campus (SRH), Kukatpally, Hyderabad. Take the SRH-Gate is in-between Kukatpally and KPHB Metro stations on the Red-line, opposite Metro Pillar A788. The SRH Gate is a 3-minute walk from the Kukatpally Metro Station. Look for sign posting to the Institute of Health Systems and IHS Laboratory. Another 2-minute walk from the SRH Gate.

If you are driving, as you travel from under Kukatpally metro station towards KPHB metro station, veer to left lane, pass the district bus stops and look for the SRH main gate on the left side.

The Ram Dev Rao Hospital, which is well known in Kukatpally area is adjacent to the SRH campus. The SRH main gate comes first, followed by gates of the Aakar Asha and the Ram Dev Rao Hospitals, one after the other.